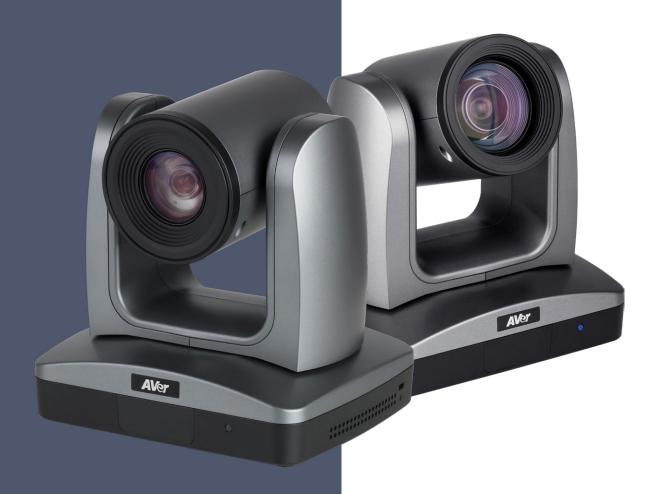

# PTZ310N PTZ330N

NDI PTZ
Live Streaming Camera

NDI<sup>°</sup> 5

The AVer PTZ310N/330N NDI PTZ Live Streaming Camera is the latest camera with NewTek NDI® 5 integrated. It combines both standard SDI and HDMI connections as well as Ethernet/NDI network connectivity for HD video streaming, recording, and broadcasting. The PTZ310N/330N can output HD video and audio while receiving control signal and power over a single connection. Pan, tilt, zoom, recording settings, and more can also be adjusted remotely over Ethernet.

HDMI, SDI, NDI/IP & USB