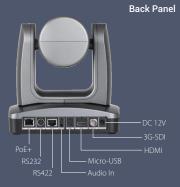

# PTZ310N PTZ330N

NDI PTZ
Live Streaming Camera

NDI<sup>°</sup> 5

The AVer PTZ310N/330N NDI PTZ Live Streaming Camera is the latest camera with NewTek NDI® 5 integrated. It combines both standard SDI and HDMI connections as well as Ethernet/NDI network connectivity for HD video streaming, recording, and broadcasting. The PTZ310N/330N can output HD video and audio while receiving control signal and power over a single connection. Pan, tilt, zoom, recording settings, and more can also be adjusted remotely over Ethernet.

## **Product Specifications**

|               |                               | PTZ310N                                                                                                                               | PTZ330N                         |
|---------------|-------------------------------|---------------------------------------------------------------------------------------------------------------------------------------|---------------------------------|
| Camera        | Image Sensor                  | 1/2.8"1080p 60fps Exmor CMOS                                                                                                          |                                 |
|               | Effective Picture Elements    | Approx. 2.1 megapixels                                                                                                                |                                 |
|               | Output Resolution             | Auto, 1080p/60, 1080p/59.94, 1080p/50, 1080i/60, 1080i/59.94, 1080i/50, 1080p/30, 1080p/29.97, 1080p/25, 720p/60, 720p/59.94, 720p/50 |                                 |
|               | Minimum Illumination          | IRE50 0.47 lux (F1.6, 30fps)                                                                                                          | 0.43 lux (IRE50, F1.6, 30fps)   |
|               | S/N Ratio                     | > 50dB                                                                                                                                |                                 |
|               | Gain                          | Auto / Manual                                                                                                                         |                                 |
|               | TV Line                       | 800 (Center/Wide)                                                                                                                     | 800 (Corner/Wide)               |
|               | Shutter Speed                 | 1/1s to 1/32,000s                                                                                                                     |                                 |
|               | Exposure Control              | Auto, Manual, Priority AE( Shutter, IRIS), BLC                                                                                        |                                 |
|               | White Balance                 | Auto / Indoor / Outdoor / One-push / Manual (2500 - 10000)                                                                            |                                 |
|               | Optical Zoom                  | 12X                                                                                                                                   | 30X                             |
|               | Digital Zoom                  | 12X                                                                                                                                   |                                 |
|               | Horizontal Viewing Angle      | 72.1° (Wide) ~ 6.6° (Tele)                                                                                                            | 67° (Wide) ~ 2.3° (Tele)        |
|               | Focal Length                  | f = 3.9mm (Wide) ~ 46.8mm (Tele)                                                                                                      | f = 4.3mm (Wide) ~ 129mm (Tele) |
|               | Aperture (Iris)               | F = 1.6 (Wide) ~ 2.8 (Tele)                                                                                                           | F = 1.6 (Wide) ~ 4.7 (Tele)     |
|               | Minimum Working Distance      | 0.3m (Wide), 1.5m (Tele)                                                                                                              | 0.01m (Wide), 1.2m (Tele)       |
|               | Pan/Tilt Angle                | Pan: +-170°, Tilt: +90°/-30°                                                                                                          |                                 |
|               | Pan/Tilt Speed (Manual)       | Pan: 0.1 ~ 100° /Sec, Tilt: 0.1 ~ 100° /Sec                                                                                           |                                 |
|               | Preset Speed                  | Pan: 200° /Sec, Tilt: 200° /Sec                                                                                                       |                                 |
|               | Preset Position               | 10 (IR), 255 (RS232)                                                                                                                  |                                 |
|               | Camera Control - Interface    | RS232 (DIN8) / RS422 (RJ45)                                                                                                           |                                 |
|               | Camera Control - Protocol     | NDI® 5, VISCA (RS232/RS422/IP), CGI (IP)                                                                                              |                                 |
|               | Image Processing              | Noise Reduction (2/3D), Flip, Mirror                                                                                                  |                                 |
|               | Power Frequency               | Auto / 50Hz / 60Hz                                                                                                                    |                                 |
| Audio         | Audio - Channel               | 2ch (Stereo)                                                                                                                          |                                 |
|               | Audio - Codec                 | AAC-LC (48/44.1/32/24K), G.711/PCM (16K/8K)                                                                                           |                                 |
|               | Audio - Sample Rate           | 48/44.1/32/24/16/8Khz                                                                                                                 |                                 |
| nterface      | Video Output                  | 3G-SDI, HDMI, IP, USB                                                                                                                 |                                 |
|               | Audio Output                  | 3G-SDI, HDMI, IP, USB                                                                                                                 |                                 |
|               | Audio Output<br>Audio Input   | MIC/Line-in/3.5mm                                                                                                                     |                                 |
|               |                               | AC100V-AC240V to DC12V/5A                                                                                                             |                                 |
| General       | Power Requirement             |                                                                                                                                       |                                 |
|               | PoE                           | POE+ (IEEE 802.3at), Class 4 Temperature: 0°C ~ ±40°C · Humidity: 20% ~ 80%                                                           |                                 |
|               | Operating Condition           | Temperature: 0°C ~ +40°C; Humidity: 20% ~ 80%                                                                                         |                                 |
|               | Storage Condition             | Temperature: -20°C ~ +60°C; Humidity: 20% ~ 95%                                                                                       |                                 |
|               | Dimensions                    | L = 180mm, W = 145mm, H = 183.5mm                                                                                                     | 4.601                           |
|               | Weight                        | 1.741kg                                                                                                                               | 1.62kg                          |
|               | Application                   | Indoor                                                                                                                                |                                 |
|               | Security                      | Kensington Slot                                                                                                                       |                                 |
|               | Remote Control                | Infrared                                                                                                                              |                                 |
|               | Accessory                     | Remote control, 12V/5A power adapter                                                                                                  |                                 |
| IP Streaming  | Resolution                    | 1920x1080, 1280x720, 960x540, 640x480                                                                                                 |                                 |
|               | Network Video Compress Format | H.264 (High Profile), MJPEG                                                                                                           |                                 |
|               | Maximum Frame Rate            | H.264:60fps (1920x1080), MJPEG:30fps (1920x1080)                                                                                      |                                 |
|               | Bit-rate Control Mode         | VBR / CBR (Selectable)                                                                                                                |                                 |
|               | Range of Bit-rate Setting     | 512Kbps ~ 32Mbps                                                                                                                      |                                 |
|               | Network Interface             | 10/100/1000Base-T                                                                                                                     |                                 |
|               | Multi-stream Capability       | 2                                                                                                                                     |                                 |
|               | Network Protocol              | NDI® 5, SRT, IPv4, TCP, UDP, ARP, IMCP, IGMP, HTTP, DHCP, RTP / RTCP, RTSP, RTMP, VISCA over IP                                       |                                 |
| JSB           | Connector                     | Micro-USB 2.0                                                                                                                         |                                 |
|               | Video Format                  | YUV, MIPEG                                                                                                                            |                                 |
|               | Maximum Video Resolution      | Up to 1080p                                                                                                                           |                                 |
|               | USB Video Class               | UVC1.1                                                                                                                                |                                 |
|               | USB Audio Class               | UAC1.0                                                                                                                                |                                 |
| WebUI         | Live Video Preview            | Yes                                                                                                                                   |                                 |
|               | Camera PTZ Control            | Pan / Tilt / Zoom / Focus / Preset Control                                                                                            |                                 |
|               | Camera/Image Adjustment       | Exposure / WhiteBalance / Picture                                                                                                     |                                 |
|               | Network Configuration         | DHCP / IP Addr / Gateway / Netmask / DNS                                                                                              |                                 |
| tware Tools   | rection configuration         | AVer PTZ Management, CaptureShare                                                                                                     |                                 |
|               | Camera                        | 3 Years with AVerCare                                                                                                                 |                                 |
| Varranty      | Accessories                   |                                                                                                                                       |                                 |
| NDI Streaming |                               | 1 Year                                                                                                                                |                                 |
| abi Sucaning  | Output                        | NDI® 5 (over IP interface)                                                                                                            |                                 |
|               | Communication                 | NDI                                                                                                                                   |                                 |